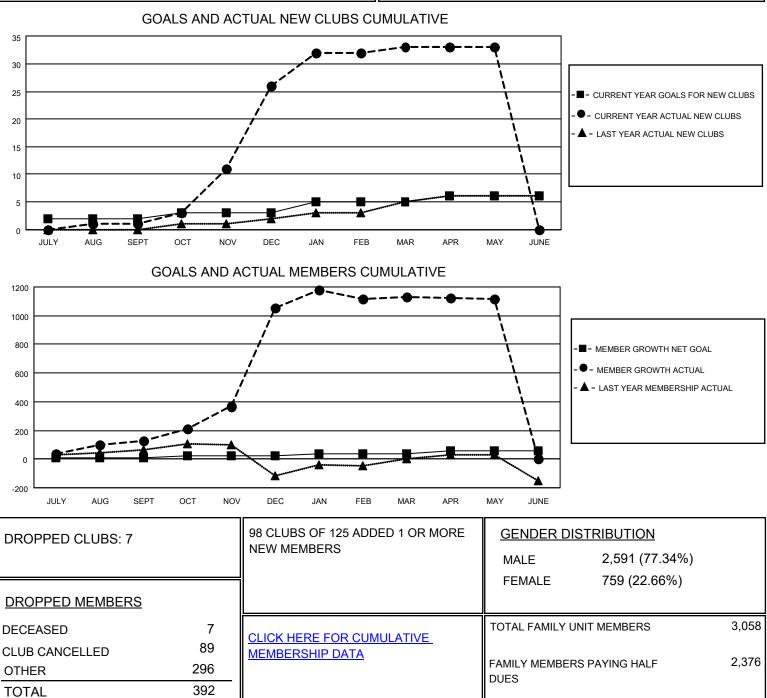

## LOCATION PAKISTAN

District 305 N2

Results as of: 5/31/2021

| Clubs                 |               |           |               | Members               |                        |                         |                                                    |
|-----------------------|---------------|-----------|---------------|-----------------------|------------------------|-------------------------|----------------------------------------------------|
| RESULTS FOR 2020-2021 |               |           |               | RESULTS FOR 2020-2021 |                        |                         |                                                    |
| QUARTER               | NEW CLUB GOAL | NEW CLUBS | DROPPED CLUBS | QUARTER MEME          | BER GROWTH NET<br>GOAL | MEMBER GROWTH<br>ACTUAL | DROPPED<br>MEMBERS ACTUAL<br>(including transfers) |
| JULY/AUG/SEPT         | 2             | 1         | 0             | JULY/AUG/SEPT         | 10                     | 186                     | 34                                                 |
| OCT/NOV/DEC           | 1             | 25        | 1             | OCT/NOV/DEC           | 12                     | 1194                    | 218                                                |
| JAN/FEB/MAR           | 2             | 7         | 6             | JAN/FEB/MAR           | 15                     | 194                     | 100                                                |
| APR/MAY/JUNE          | 1             | 0         | 0             | APR/MAY/JUNE          | 18                     | 29                      | 40                                                 |